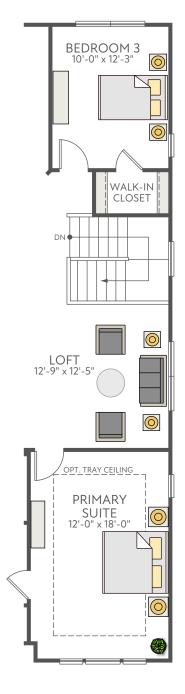

FIRST FLOOR EXTERIOR STYLE A AT END UNIT KITCHEN SIDE

FIRST FLOOR EXTERIOR STYLE A

FIRST FLOOR EXTERIOR STYLE A AT END UNIT PORCH SIDE

SECOND FLOOR EXTERIOR STYLE A

SECOND FLOOR EXTERIOR STYLE A AT END UNIT PORCH SIDE

OPT. GOURMET KITCHEN

OPT. SHOWER SEAT AT PRIMARY BATH

FIRST FLOOR EXTERIOR STYLE B AT END UNIT KITCHEN SIDE

FIRST FLOOR EXTERIOR STYLE B

FIRST FLOOR EXTERIOR STYLE B AT END UNIT PORCH SIDE

FIRST FLOOR EXTERIOR STYLE C AT END UNIT KITCHEN SIDE

FIRST FLOOR EXTERIOR STYLE C

FIRST FLOOR EXTERIOR STYLE C AT END UNIT PORCH SIDE

SECOND FLOOR EXTERIOR STYLE B

SECOND FLOOR EXTERIOR STYLE B AT END UNIT PORCH SIDE

SECOND FLOOR EXTERIOR STYLE C AT END UNIT KITCHEN SIDE

SECOND FLOOR EXTERIOR STYLE C

SECOND FLOOR EXTERIOR STYLE C AT END UNIT PORCH SIDE