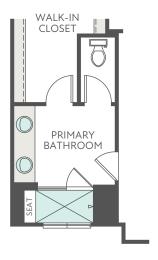

OPT. GOURMET KITCHEN

OPT. SHOWER SEAT AT PRIMARY BATH

FIRST FLOOR EXTERIOR STYLE B AT END UNIT KITCHEN SIDE

FIRST FLOOR EXTERIOR STYLE B

FIRST FLOOR EXTERIOR STYLE B AT END UNIT PORCH SIDE

FIRST FLOOR EXTERIOR STYLE C AT END UNIT KITCHEN SIDE