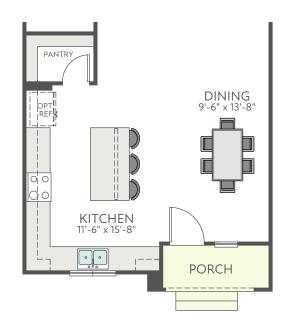

FIRST FLOOR EXTERIOR STYLE A AT END UNIT KITCHEN SIDE

FIRST FLOOR EXTERIOR STYLE A

FIRST FLOOR EXTERIOR STYLE A AT END UNIT PORCH SIDE

SECOND FLOOR EXTERIOR STYLE A

SECOND FLOOR EXTERIOR STYLE A AT END UNIT PORCH SIDE