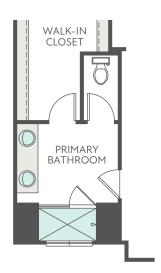

OPT. GOURMET KITCHEN

OPT. SHOWER SEAT AT PRIMARY BATH

FIRST FLOOR EXTERIOR STYLE B AT END UNIT KITCHEN SIDE

FIRST FLOOR EXTERIOR STYLE B

FIRST FLOOR EXTERIOR STYLE B AT END UNIT PORCH SIDE

FIRST FLOOR EXTERIOR STYLE C AT END UNIT KITCHEN SIDE