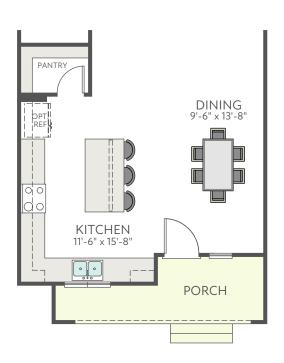

OPT. GOURMET KITCHEN

OPT. SHOWER SEAT AT PRIMARY BATH

FIRST FLOOR EXTERIOR STYLE B AT END UNIT KITCHEN SIDE

FIRST FLOOR EXTERIOR STYLE B

FIRST FLOOR EXTERIOR STYLE B AT END UNIT PORCH SIDE

FIRST FLOOR EXTERIOR STYLE C AT END UNIT KITCHEN SIDE