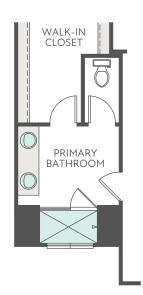

OPT. GOURMET KITCHEN

OPT. SHOWER SEAT AT PRIMARY BATH

FIRST FLOOR EXTERIOR STYLE B AT END UNIT KITCHEN SIDE

FIRST FLOOR EXTERIOR STYLE B

FIRST FLOOR EXTERIOR STYLE B AT END UNIT PORCH SIDE

FIRST FLOOR EXTERIOR STYLE C AT END UNIT KITCHEN SIDE