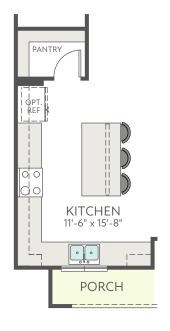

FIRST FLOOR EXTERIOR STYLE A AT END UNIT KITCHEN SIDE

FIRST FLOOR EXTERIOR STYLE A

FIRST FLOOR EXTERIOR STYLE A AT END UNIT PORCH SIDE

SECOND FLOOR EXTERIOR STYLE A

SECOND FLOOR EXTERIOR STYLE A AT END UNIT PORCH SIDE