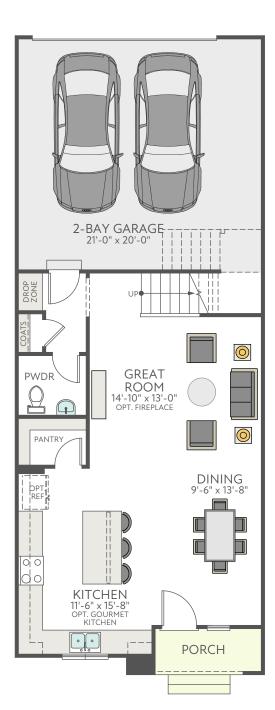

FIRST FLOOR EXTERIOR STYLE A AT END UNIT KITCHEN SIDE

FIRST FLOOR EXTERIOR STYLE A

FIRST FLOOR EXTERIOR STYLE A AT END UNIT PORCH SIDE

SECOND FLOOR EXTERIOR STYLE A

SECOND FLOOR EXTERIOR STYLE A AT END UNIT PORCH SIDE