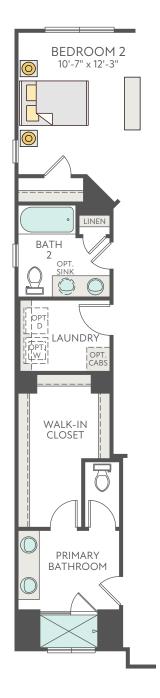

OPT. GOURMET KITCHEN

OPT. SHOWER SEAT AT PRIMARY BATH

FIRST FLOOR EXTERIOR STYLE B AT END UNIT KITCHEN SIDE

FIRST FLOOR EXTERIOR STYLE B

FIRST FLOOR EXTERIOR STYLE B AT END UNIT PORCH SIDE

FIRST FLOOR EXTERIOR STYLE C AT END UNIT KITCHEN SIDE