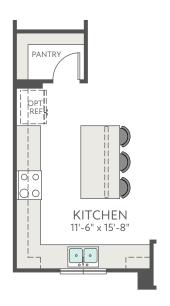

OPT. GOURMET KITCHEN

OPT. SHOWER SEAT AT PRIMARY BATH

FIRST FLOOR EXTERIOR STYLE B AT END UNIT KITCHEN SIDE

FIRST FLOOR EXTERIOR STYLE B

FIRST FLOOR EXTERIOR STYLE B AT END UNIT PORCH SIDE

FIRST FLOOR EXTERIOR STYLE C AT END UNIT KITCHEN SIDE