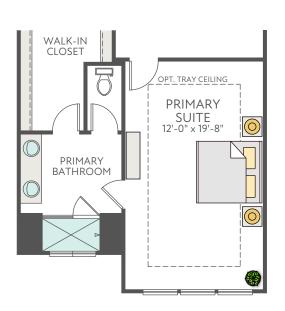

OPT. GOURMET KITCHEN

OPT. SHOWER SEAT AT PRIMARY BATH

FIRST FLOOR EXTERIOR STYLE B AT END UNIT KITCHEN SIDE

FIRST FLOOR EXTERIOR STYLE B

FIRST FLOOR EXTERIOR STYLE B AT END UNIT PORCH SIDE

FIRST FLOOR EXTERIOR STYLE C AT END UNIT KITCHEN SIDE