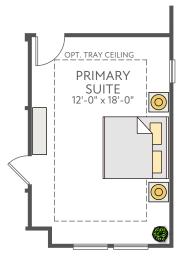

OPT. GOURMET KITCHEN

OPT. SHOWER SEAT AT PRIMARY BATH

FIRST FLOOR EXTERIOR STYLE B AT END UNIT KITCHEN SIDE

FIRST FLOOR EXTERIOR STYLE B

FIRST FLOOR EXTERIOR STYLE B AT END UNIT PORCH SIDE

FIRST FLOOR EXTERIOR STYLE C AT END UNIT KITCHEN SIDE