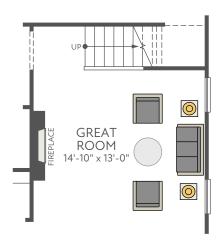

FIRST FLOOR EXTERIOR STYLE A AT END UNIT KITCHEN SIDE

FIRST FLOOR EXTERIOR STYLE A

FIRST FLOOR EXTERIOR STYLE A AT END UNIT PORCH SIDE

SECOND FLOOR EXTERIOR STYLE A

SECOND FLOOR EXTERIOR STYLE A AT END UNIT PORCH SIDE

OPT. GOURMET KITCHEN

OPT. SHOWER SEAT AT PRIMARY BATH

FIRST FLOOR EXTERIOR STYLE B AT END UNIT KITCHEN SIDE

FIRST FLOOR EXTERIOR STYLE B

FIRST FLOOR EXTERIOR STYLE B AT END UNIT PORCH SIDE

FIRST FLOOR EXTERIOR STYLE C AT END UNIT KITCHEN SIDE

FIRST FLOOR EXTERIOR STYLE C

FIRST FLOOR EXTERIOR STYLE C AT END UNIT PORCH SIDE

SECOND FLOOR EXTERIOR STYLE B

SECOND FLOOR EXTERIOR STYLE B AT END UNIT PORCH SIDE

SECOND FLOOR EXTERIOR STYLE C AT END UNIT KITCHEN SIDE

SECOND FLOOR EXTERIOR STYLE C

SECOND FLOOR EXTERIOR STYLE C AT END UNIT PORCH SIDE