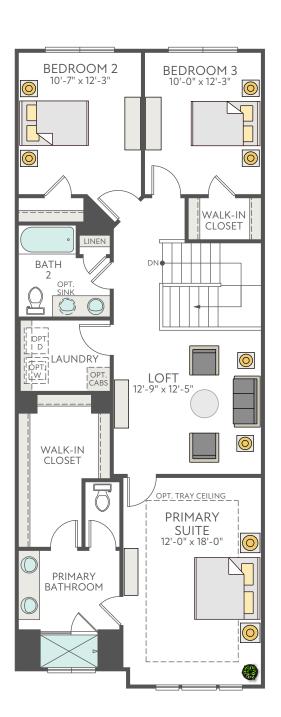

FIRST FLOOR EXTERIOR STYLE A AT END UNIT KITCHEN SIDE

FIRST FLOOR EXTERIOR STYLE A

FIRST FLOOR EXTERIOR STYLE A AT END UNIT PORCH SIDE

SECOND FLOOR EXTERIOR STYLE A

SECOND FLOOR EXTERIOR STYLE A AT END UNIT PORCH SIDE

OPT. GOURMET KITCHEN

OPT. SHOWER SEAT AT PRIMARY BATH

FIRST FLOOR EXTERIOR STYLE B AT END UNIT KITCHEN SIDE

FIRST FLOOR EXTERIOR STYLE B

FIRST FLOOR EXTERIOR STYLE B AT END UNIT PORCH SIDE

FIRST FLOOR EXTERIOR STYLE C AT END UNIT KITCHEN SIDE

FIRST FLOOR EXTERIOR STYLE C

FIRST FLOOR EXTERIOR STYLE C AT END UNIT PORCH SIDE

SECOND FLOOR EXTERIOR STYLE B

SECOND FLOOR EXTERIOR STYLE B AT END UNIT PORCH SIDE

SECOND FLOOR EXTERIOR STYLE C AT END UNIT KITCHEN SIDE

SECOND FLOOR EXTERIOR STYLE C

SECOND FLOOR EXTERIOR STYLE C AT END UNIT PORCH SIDE