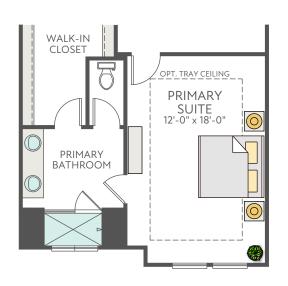

OPT. GOURMET KITCHEN

OPT. SHOWER SEAT AT PRIMARY BATH

FIRST FLOOR EXTERIOR STYLE B AT END UNIT KITCHEN SIDE

FIRST FLOOR EXTERIOR STYLE B

FIRST FLOOR EXTERIOR STYLE B AT END UNIT PORCH SIDE

FIRST FLOOR EXTERIOR STYLE C AT END UNIT KITCHEN SIDE