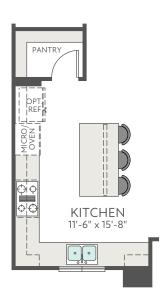

OPT. GOURMET KITCHEN

OPT. SHOWER SEAT AT PRIMARY BATH

FIRST FLOOR EXTERIOR STYLE B AT END UNIT KITCHEN SIDE

FIRST FLOOR EXTERIOR STYLE B

FIRST FLOOR EXTERIOR STYLE B AT END UNIT PORCH SIDE

FIRST FLOOR EXTERIOR STYLE C AT END UNIT KITCHEN SIDE